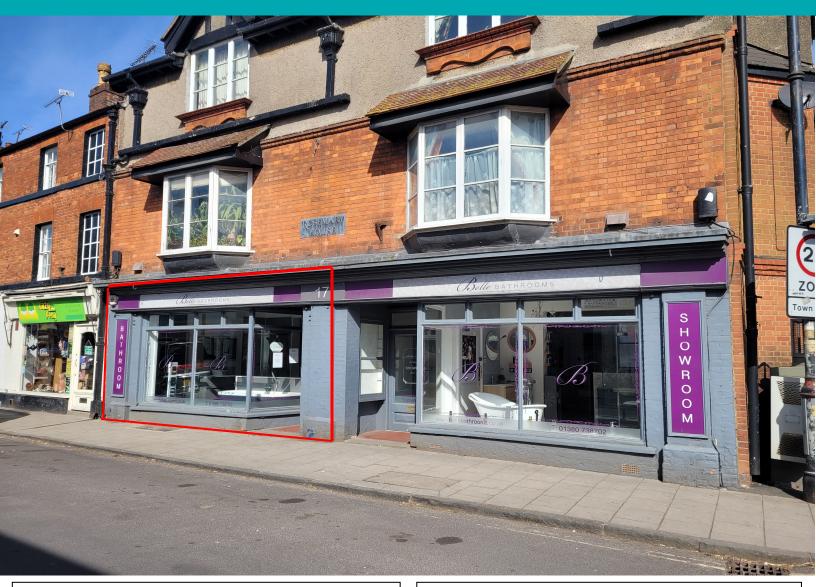

## 17 Sidmouth Street, Devizes, Wiltshire, SN10 1LD

A highly prominent Grade II listed retail/office (E class) unit in the centre of Devizes. 17 Sidmouth Street comes to a total of approximately 542 sq ft on the ground unit with a W/C to the rear. There is also further cellar storage below.

The market town of Devizes is within striking distance of Marlborough, Chippenham, Melksham & Trowbridge and has easy reach of the M4 & A303 via the A350.

- Effective FRI lease on the ground floor.
- 277 sq ft ITZA.
- Rateable value of c.£6,000.
- Services: Mains water, electricity, and drainage.
- Nearby retailers include Sainsbury's Marks & Spencer, the Baytree & Boots.
- To let for £7,000 pa exclusive.
- Viewing by appointment; contact Andrew Stibbard on 07915 668232.